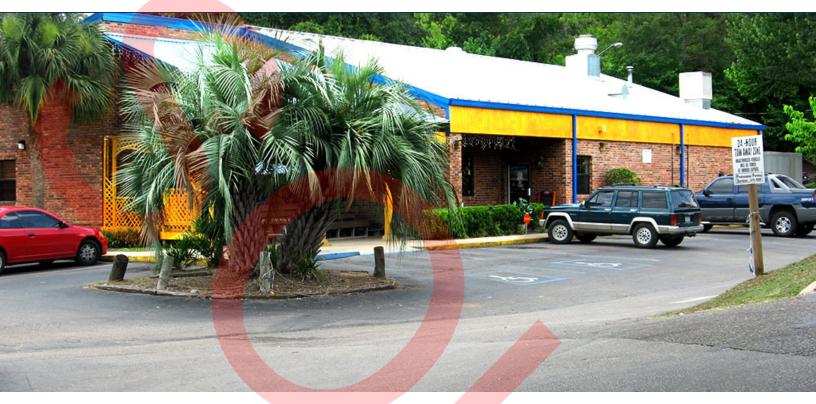

#### **EXECUTIVE SUMMARY**

## RESTAURANT FOR SALE

2736 CAPITAL CIRCLE NE, TALLAHASSEE, FL 32308

#### **OFFERING SUMMARY**

**Sale Price:** \$1,300,000

**Lot Size:** 0.941 Acres

Year Built: 1985

**Building Size:** 3,735 SF

**Zoning:** Commercial Parkway

**APN:** 11-16-20-252-0000

#### **PROPERTY HIGHLIGHTS**

- Excellent redevelopment opportunity
- Full median break on Capital Circle NE
- Traffic Count: 50,829 cars per day
- 66 Parking Spaces
- Tenant is month-to-month
- PLEASE CONTACT LISTING AGENT FOR ALL SHOWINGS, AS THE TENANT IS NOT TO BE DISTURBED.