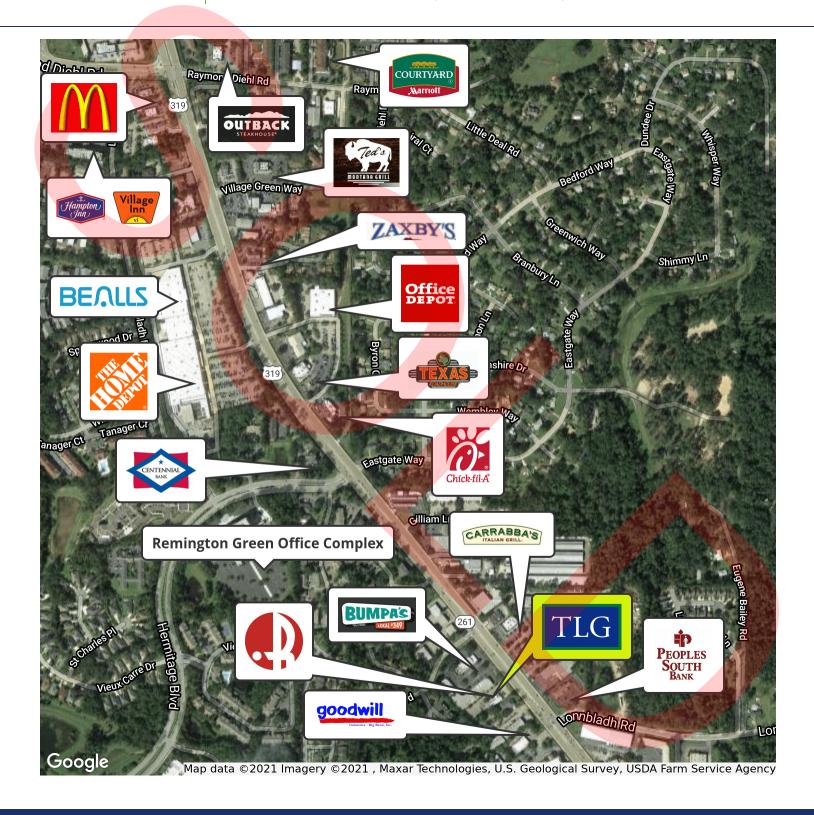

# **RESTAURANT FOR SALE**

2736 CAPITAL CIRCLE NE, TALLAHASSEE, FL 32308

**Brad Parker** 850.566.2629 brad@tlgproperty.com TLG REAL ESTATE SERVICES

**RETAILER MAP** 

# RESTAURANT FOR SALE

2736 CAPITAL CIRCLE NE, TALLAHASSEE, FL 32308

**Brad Parker** 850.566.2629 brad@tlgproperty.com **TLG REAL ESTATE SERVICES** 