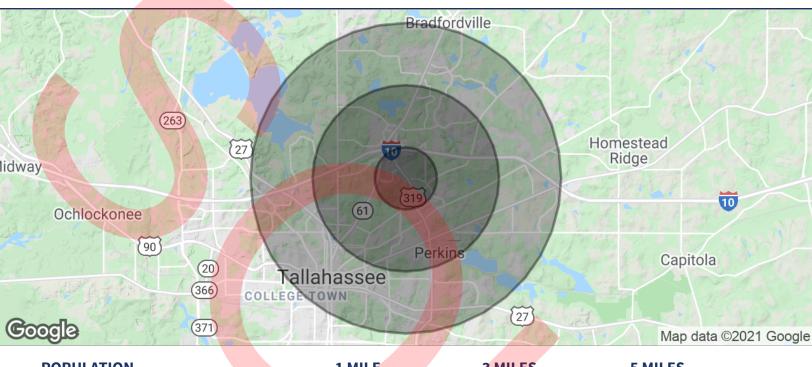

## **DEMOGRAPHICS MAP**

| DEMOGRAPHICS       | 1 Mile   | 3 Miles  | 5 Miles  |
|--------------------|----------|----------|----------|
| Total Households:  | 2,102    | 19,533   | 50,878   |
| Total Population:  | 4,565    | 41,540   | 115,363  |
| Average HH Income: | \$93,831 | \$83,203 | \$70,392 |

# RESTAURANT FOR SALE

2736 CAPITAL CIRCLE NE, TALLAHASSEE, FL 32308

| POPULATION          | 1 MILE    | 3 MILES   | 5 MILES   |
|---------------------|-----------|-----------|-----------|
| TOTAL POPULATION    | 4,565     | 41,540    | 115,363   |
| MEDIAN AGE          | 43.6      | 40.4      | 36.0      |
| MEDIAN AGE (MALE)   | 44.2      | 39.9      | 35.5      |
| MEDIAN AGE (FEMALE) | 43.3      | 41.2      | 36.5      |
| HOUSEHOLDS & INCOME | 1 MILE    | 3 MILES   | 5 MILES   |
| TOTAL HOUSEHOLDS    | 2,102     | 19,533    | 50,878    |
| # OF PERSONS PER HH | 2.2       | 2.1       | 2.3       |
| AVERAGE HH INCOME   | \$93,831  | \$83,203  | \$70,392  |
| AVERAGE HOUSE VALUE | \$282,886 | \$277,958 | \$274,454 |
|                     |           |           |           |