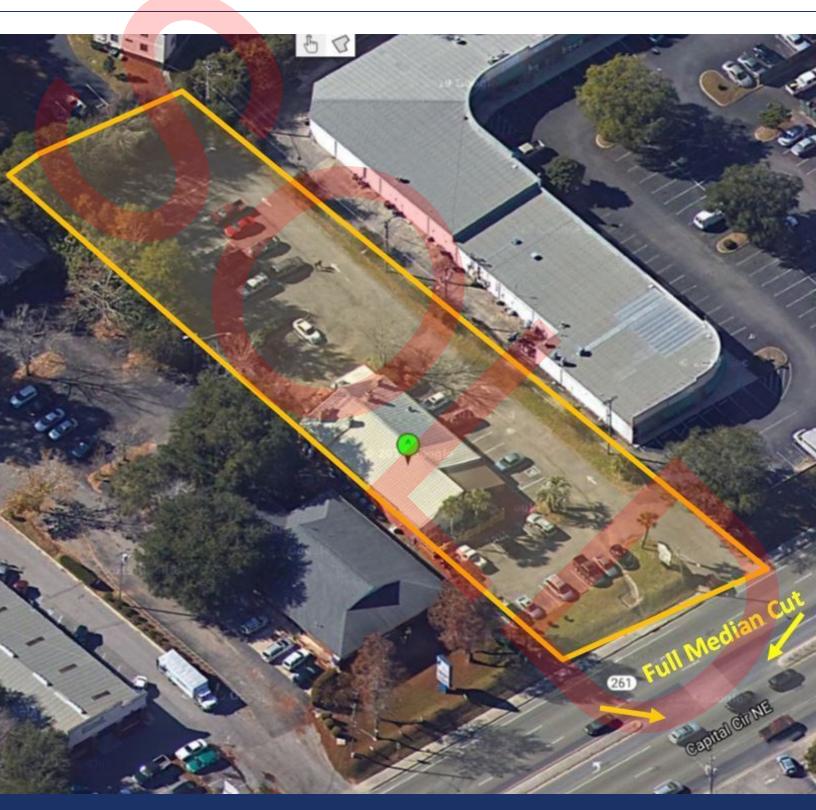

#### **PROPERTY HIGHLIGHTS**

- Excellent redevelopment opportunity
- Full median break on Capital Circle NE
- Traffic Count: 50,829 cars per day
- 66 Parking Spaces
- Tenant is month-to-month
- PLEASE CONTACT LISTING AGENT FOR ALL SHOWINGS, AS THE TENANT IS NOT TO BE DISTURBED.

## **ADDITIONAL PHOTOS**